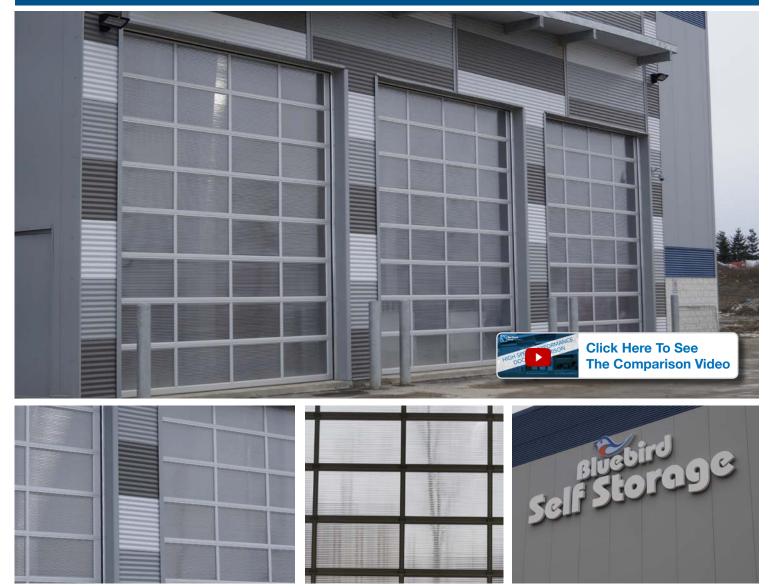

## **Bluebird Self Storage**

**Complete Door Solution** 

Address: 411 Cityview Blvd, Woodbridge, Ontario Contractor: Maple Reinders Constructors Ltd.

Architect: Leonardo Romanese Architect Inc. Completed: December 2016

**Equipment Provided:** Polycarbonate Overhead Doors & Cookson Rolling Steel Fire Door **Description:** A175P Full View Polycarbonate Doors provide Bluebird the durability and security they were looking for while permitting the transition of light into the building. To resolve a side room clearance issue NDS was able to provide a Low Profile-Direct Drive High Performance Operator for one of the Drive-In Doors, allowing Bluebird dependable electric operation on each of the three main entrance doors.