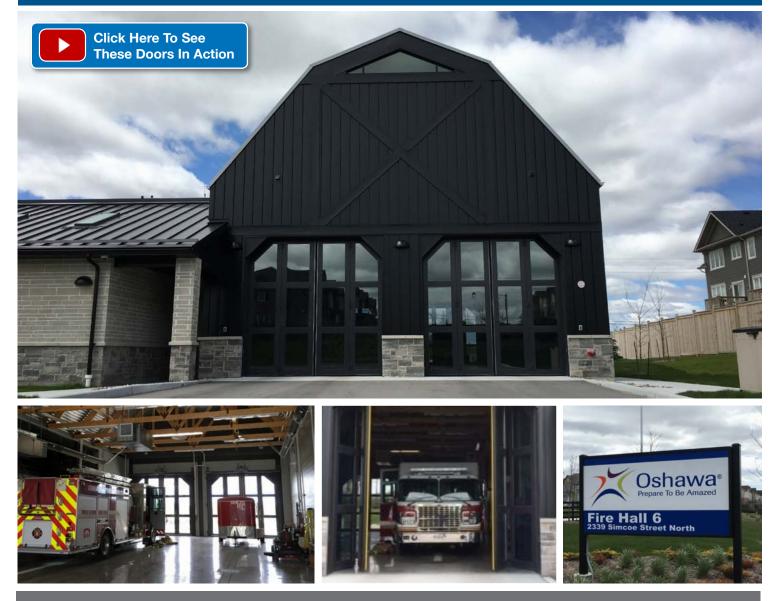

## **Oshawa Fire Station #6**

Door Engineering Four-Fold Doors With Custom Glazing Layout

Address: 2339 Simcoe St. North Oshawa, ON Contractor: Gay Company Ltd.

Architect: Thomas Brown Architects Inc. Completed: June 2016

**Equipment Provided:** 4 – 14'0 x 14'0 Door Engineering – Model FF300 Four Fold Doors w/ Custom Glazing Layout **Description:** Designed with respect to the heritage of the area & the legacy of Windfields Farm, one of the most prominent features of the new Oshawa Fire Station #6 are the 4 – FF300 Series Four-Fold Doors provided by Norther Dock Systems Inc. While providing high speed & dependable operation, the custom glazing design fits seamlessly with the agricultural, barn-like design prominent on the facility.