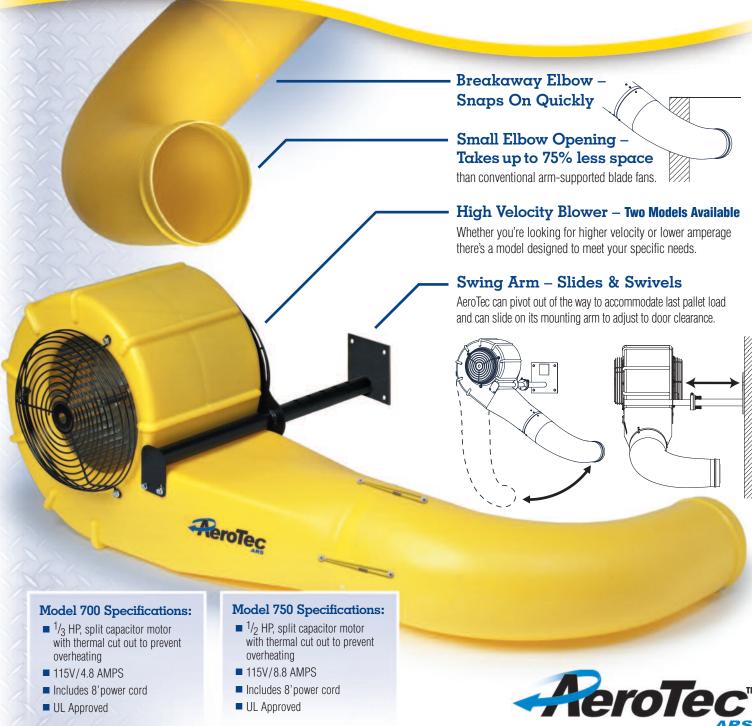

## Reduces Maintenance Costs

- Aerotec takes up to 75% less space, making it less prone to accidental collisions than ordinary truck fans that have their entire fan assembly positioned in the door opening.
- AeroTec's breakaway elbow design eliminates costly fan replacement. Unlike other truck fans that are mounted on a stiff arm support, AeroTec's elbow can be reattached in a snap if accidentally hit and knocked off, reducing costly repair or replacement.

# Safer and Quieter to Operate

Aerotec's mechanical components are mounted beyond the heavy traffic area of the door opening making it safer and quieter to operate, thus reducing noise levels and ensuring that moving parts are out of harms way.

# **AeroTec Performance Chart**

|                            | FLOW<br>CFM | VELOCITY<br>FT/MN | FAN SPEED<br>RPM | HORSE<br>Power | CURRENT<br>AMPS |
|----------------------------|-------------|-------------------|------------------|----------------|-----------------|
| STANDARD<br>Model 700      | 850         | 4100              | 1050             | 1/3            | 4.8             |
| SUPER AeroTec<br>Model 750 | 1200        | 6100              | 1500             | 1/2            | 8.8             |