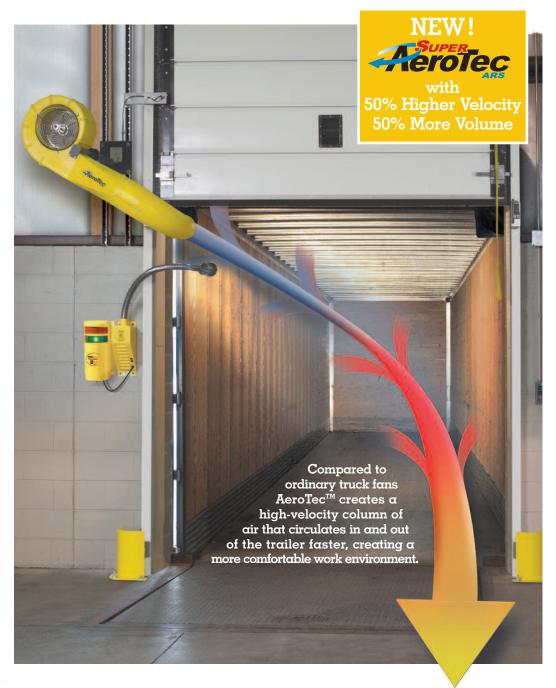

## Cools Trailer Better, Faster

- AeroTec™ creates a high-velocity column of air that circulates through the entire length of the trailer. Whether your application is cooling/ warming the loading dock trailer or removing stale air from an export crate, AeroTec really moves air.
- AeroTec continually pulls new air in and pushes old air out, unlike ordinary truck fans that only pressurize the air in the trailer, which does not allow for adequate air exchange.

# **AeroTec Performance Chart**

|                            | FLOW<br>CFM | VELOCITY<br>FT/MN | FAN SPEED<br>RPM | HORSE<br>Power | CURRENT<br>AMPS |
|----------------------------|-------------|-------------------|------------------|----------------|-----------------|
| STANDARD<br>Model 700      | 850         | 4100              | 1050             | 1/3            | 4.8             |
| SUPER AeroTec<br>Model 750 | 1200        | 6100              | 1500             | 1/2            | 8.8             |