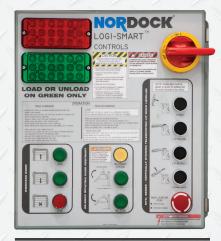

#### OPTIONS

- Door or leveler mounted photo eye sensor or limit switch for automatic light control
- Control panel with dock leveler and door interlocks with operator load function for leveler and inside green light control
- LOGI-SMART<sup>™</sup> integrated control panel for safe integration of communication lights, dock leveler, door and vehicle restraint with full pre-wired interlocks and optional fused disconnect

LOGI-SMART™ control panels provide safe and easy integration of lights, leveler, door and vehicle restraints.

DEDICATED PEOPLE – SUPERIOR PRODUCTS www.nordockinc.com – sales@nordockinc.com – Toll Free: 1-866-885-4276