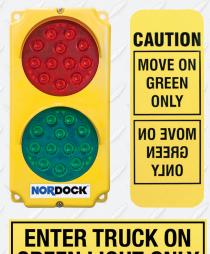

#### DESCRIPTION

The **NORDOCK® DOK-COM™** communication system increases safety and efficiency at the loading dock with the use of high-visibility LED lights and large easy-to-read signage for clear, synchronized two-way communication between truck driver and dock attendant.

#### STANDARD FEATURES

- Inside/Outside Red and Green LED Lights
- Clear, Legible Signage with Forward and Reverse Instructions
- Sun Visors on Lights Prevent Glare
- High-Visibility Yellow Housing and Signs
- Durable Polypropylene Constructed Lights
- Low Profile Design Reduces Damage from Impact
- Easy Installation to 120V Supply

# • SWITCH GREEN LIGHT ON ONLY AFTER

- SWITCH GREEN LIGHT ON ONLY AFTER TRUCK IS HITCHED OR WHEELS CHOCKED
- SWITCH RED LIGHT ON ONLY WHEN IT IS OK TO MOVE TRUCK

High-visibility LED lights and large outside sign with forward and reverse lettering provide safe two-way communication between truck driver and dock attendant.