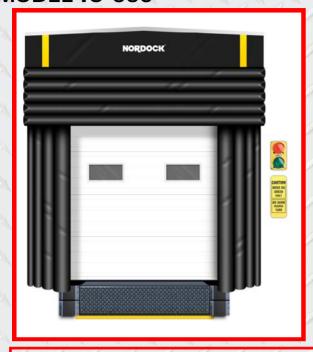

## **MODEL IS-550**

### FEATURE SUMMARY

- Improves Safety & Productivity While Reducing Costs by Providing Protection From Inclement Weather, Dirt & Insects While Saving Energy
- High-Tear Abrasion Resistant 14 oz. Vinyl Bag Fabric With Double Lock Stitching
- Unique Retraction System Quickly Deflates
   & Returns Unit to Stored Position
- > On/Off Switch With Pilot Light
- Motor/Blower Mounted in Header
- Pressure Treated Superior Backing Lumber
- Condensation Drainage System
- Rigid Frame With Translucent Top Cover
- Galvanized Steel Mounting Hardware
- Top Storage Curtain With Yellow Guide Stripe For Accurate Truck Placement

#### DESCRIPTION

The WEARTOUGH® Series of inflatable dock shelters provide effective protection for personnel and cargo while loading and off loading trailers. The inflated seal pushes tight against the side and top of the trailer to help keep out inclement weather, dust and insects and creating a more productive and safer environment while saving energy costs and increasing security.

#### CONSTRUCTION

The bags are constructed from flexible and UV resistant 16 oz. High-Tear vinyl fabric, double lock stitched and attached to the pressure treated lumber or optional steel framing. The 1/2 HP 115 volt or optional 230 volt motor/blower is integral mounted within the head frame. The on/off switch is mounted to the interior wall and equipped with a power on pilot light. A torsion spring retraction system is mounted within the head frame. Condensation drainage holes are provided in the bag assemblies. All mounting hardware is galvanized steel.