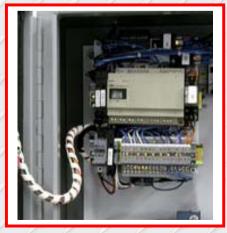

## CONTROL INTEGRATION WITH MASTER PANELS

Panel Shown Includes Controls For Dock Leveler, Vehicle Restraint & Dock Door, Emergency Stop, Lip Functions, Rotary Fused Disconnect and LED Lights

**Clean Design Includes PLC Controller For Ease of Installation & Diagnostics** 