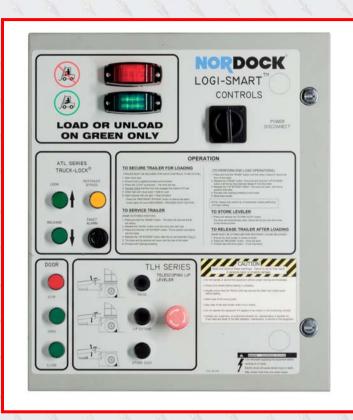

## CONTROL INTEGRATION WITH MASTER PANELS

Panel Shown Includes Controls For Dock Leveler, Vehicle Restraint & Dock Door, Emergency Stop, Lip Functions, Rotary Fused Disconnect and LED Lights

**Clean Design Includes PLC Controller For Ease of Installation & Diagnostics** 

## **Features**

- Free Up Wall Space With Single Panel
- Interconnect Equipment For Safe Operation
- Save Installation Wiring Time
- Simplify Maintenance
- Single Location For Control of Dockleveler, Vehicle Restraint, Barrier Safety Gate, Overhead Door & Dock Lights
- Various Options Include Disconnects, LED Lights, Dock Lights & Fans, 120v Supply