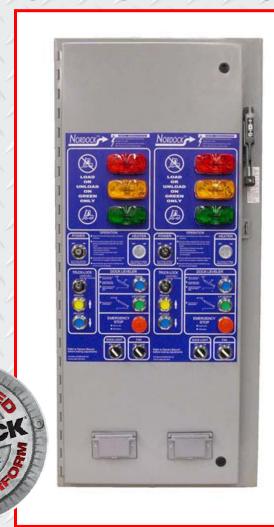

## **NORDOCK®**

## CONTROL INTEGRATION WITH MASTER PANELS



Panel Shown Includes Controls For Dock Leveler, Vehicle Restraint & Dock Door, Emergency Stop, Lip Functions, Rotary Fused Disconnect and LED Lights



**Clean Design Includes PLC Controller For Ease of Installation & Diagnostics** 

## **Features**

- Free Up Wall Space With Single Panel
- Interconnect Equipment For Safe Operation
- Save Installation Wiring Time
- Simplify Maintenance
- Single Location For Control of Dockleveler, Vehicle Restraint, Barrier Safety Gate, Overhead Door & Dock Lights
- Various Options Include Disconnects, LED Lights, Dock Lights & Fans, 120v Supply



Dual Loading Door Panel With Flanged Disconnect & 120 Volt Receptacles

## **Dedicated People ~ Superior Products**

Website: www.nordockinc.com ~ Email: Sales@nordockinc.com ~Toll Free: 866-885-4276