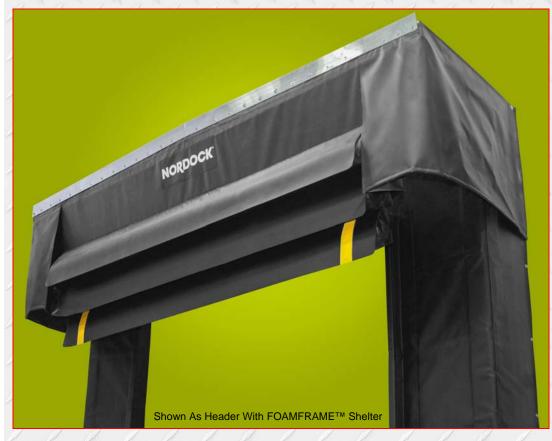

## RAIN-STOP™ MODEL RS-9000

EXTENDED RANGE TRAILER TOP SEAL

RAIN-STOP™ Model RS-9000 Can Be **Used With Foam Pad Seals or As Headers** For Rigid Frame and FOAMFRAME™ **Shelters** 

- **Translucent Fiberglass Raked Header with Pressure Treated Lumber Structure**
- **Upper Supports For Extreme Weather Conditions**
- **Galvanized Steel Trim, Supports & Mounting Hardware**

Shown With Foam Pad Seal