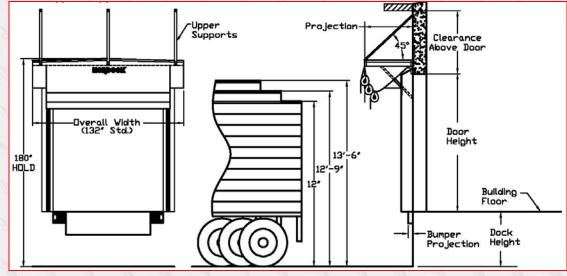

## **FEATURE SUMMARY**

- Patent Pending Design Allows For Extended Range Seal of Trailers Tops 12'0" to 13'6" Off Grade
- Multiple Foam Wrapped Weighted Lobes Stop Rain, Snow & Ice From Entering Loading Dock Area From Trailer Top
- **Increases Safety By Keeping Dock Area Dry**

- **Translucent Fiberglass Raked Header with Pressure Treated Lumber Structure**
- **Upper Supports For Extreme Weather Conditions**
- **Galvanized Steel Trim, Supports & Mounting Hardware**

Shown With Foam Pad Seal