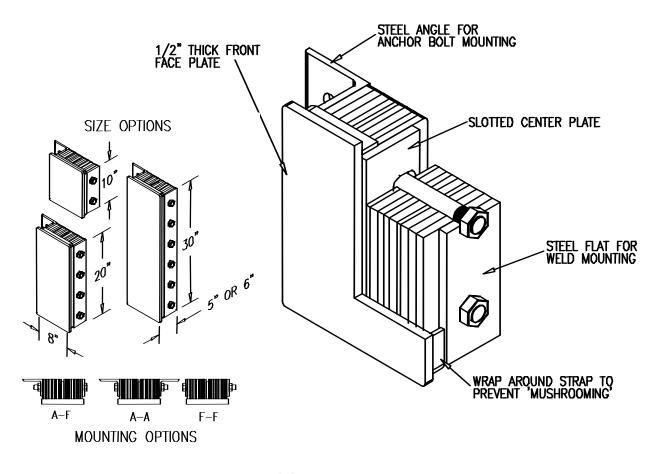

THE ULTIMATE IN BUILDING PROTECTION AND PERFORMANCE! THE NORDOCK STEEL WRAP AROUND STYLE BUMPER WITH ITS 1/2" THICK STEEL FLOATING FRONT FACE MAXIMIZES ABRASION RESISTANCE, ABSORBS IMPACT AND PROLONGS BUMPER LIFE.

THE FLAT REINFORCED STAMPED RUBBER SECTIONS ENSURE EVEN SUPPORT TO PREVENT DENTING. THE WRAP AROUND FRONT FACE KEEPS THE RUBBER IN PLACE, ELIMINATING A POTENTIAL 'MUSHROOMING' EFFECT.

THE NORDOCK IMPACT SERIES BUMPER IS A WISE INVESTMENT FOR COMPANIES THAT INSIST ON SUPERIOR BUILDING PROTECTION.