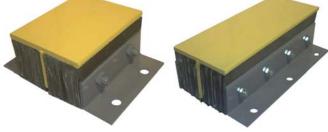

THE ULTIMATE IN BUILDING PROTECTION AND PERFORMANCE! THE NORDOCK STEEL WRAP AROUND STYLE BUMPER WITH ITS 1/2" THICK STEEL FLOATING FRONT FACE MAXIMIZES ABRASION RESISTANCE, ABSORBS IMPACT AND PROLONGS BUMPER LIFE.

THE FLAT REINFORCED STAMPED RUBBER SECTIONS ENSURE EVEN SUPPORT TO PREVENT DENTING. THE WRAP AROUND FRONT FACE KEEPS THE RUBBER IN PLACE, ELIMINATING A POTENTIAL 'MUSHROOMING' EFFECT.

THE NORDOCK IMPACT SERIES BUMPER IS A WISE INVESTMENT FOR COMPANIES THAT INSIST ON SUPERIOR BUILDING PROTECTION.