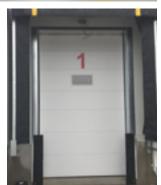

## **Kawartha Dairy Limited**

Complete Door Solution

Address:89 Prince St W, Bobcaygeon, OntarioArchitect:Tacoma EngineersContractor:Maple Reinders Constructors Ltd.Completed:December 2017

Equipment Provided: 12 SDI model C175 Steel Insulated Sectional Overhead Doors

**Description:** Northern Dock Systems Inc. Construction Division was awarded the supply and install of the Sectional Overhead Doors and Jackshaft Operators for the New Kawartha Dairy Facility. In addition to the doors, Northern Dock Systems constructed and designed a control panel to fully interlock our interior door with those other doors in the surrounding area. These Sectional Doors, paired with Northern Dock Systems exceptional service, will allow for a fully functional building for many years to come.