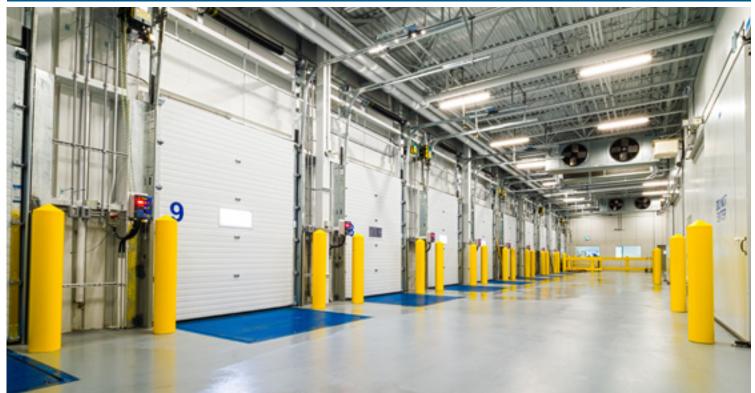

## **Kawartha Dairy Limited**

Complete Door Solution

Address:89 Prince St W, Bobcaygeon, OntarioArchitect:Tacoma EngineersContractor:Maple Reinders Constructors Ltd.Completed:December 2017

Equipment Provided: 12 SDI model C175 Steel Insulated Sectional Overhead Doors

**Description:** Northern Dock Systems Inc. Construction Division was awarded the supply and install of the Sectional Overhead Doors and Jackshaft Operators for the New Kawartha Dairy Facility. In addition to the doors, Northern Dock Systems constructed and designed a control panel to fully interlock our interior door with those other doors in the surrounding area. These Sectional Doors, paired with Northern Dock Systems exceptional service, will allow for a fully functional building for many years to come.