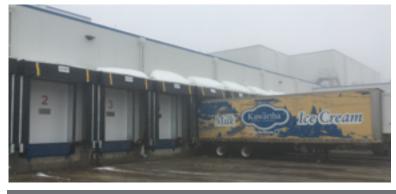

## **Kawartha Dairy Limited**

Complete Door Solution

Address:89 Prince St W, Bobcaygeon, OntarioArchitect:Tacoma EngineersContractor:Maple Reinders Constructors Ltd.Completed:December 2017

Equipment Provided: 12 SDI model C175 Steel Insulated Sectional Overhead Doors

**Description:** Northern Dock Systems Inc. Construction Division was awarded the supply and install of the Sectional Overhead Doors and Jackshaft Operators for the New Kawartha Dairy Facility. In addition to the doors, Northern Dock Systems constructed and designed a control panel to fully interlock our interior door with those other doors in the surrounding area. These Sectional Doors, paired with Northern Dock Systems exceptional service, will allow for a fully functional building for many years to come.