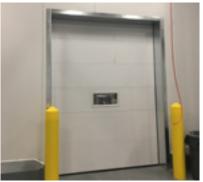

## **Kawartha Dairy Limited**

Complete Door Solution

Address:89 Prince St W, Bobcaygeon, OntarioArchitect:Tacoma EngineersContractor:Maple Reinders Constructors Ltd.Completed:December 2017

Equipment Provided: 12 SDI model C175 Steel Insulated Sectional Overhead Doors

**Description:** Northern Dock Systems Inc. Construction Division was awarded the supply and install of the Sectional Overhead Doors and Jackshaft Operators for the New Kawartha Dairy Facility. In addition to the doors, Northern Dock Systems constructed and designed a control panel to fully interlock our interior door with those other doors in the surrounding area. These Sectional Doors, paired with Northern Dock Systems exceptional service, will allow for a fully functional building for many years to come.