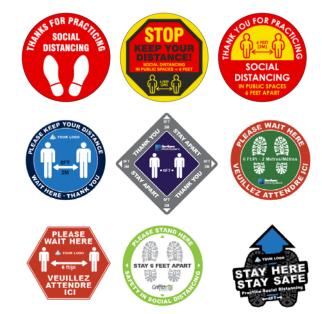

## **Floor Markings**

## Promote Social Distancing and Guide the Flow of Traffic

## Permanent or temporary solution to protect your employees and customers

Floor markings and painted lines promote social distancing and guide the flow of traffic. We have temporary or permanent floor markings that are:

- High traffic laminate which is slip-resistant.
- Chemical and scuff resistant to protect quality and visibility.
- Easy-to-apply on any smooth surface including low pile carpet.
- Glow-in-the-dark options are available.
- Standard or custom artwork with branding and messaging.
- It can be cut into custom shapes such as circles, logos, arrows etc.

## A Solution Perfect for:

- $\checkmark$  Directing customers through aisles.
- ✓ Directing workers through a workspace.
- Creating physical distancing for receptions, line ups and check-outs.

415 Ambassador Drive Mississauga, Ontario L5T 2J3 Phone: 1 (866) 601 1758 Email: sales@northerndocksystems.com Web: www.northerndocksystems.com