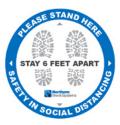

## **Floor Markings**

## Promote Social Distancing and Guide the Flow of Traffic

## Permanent or temporary solution to protect your employees and customers

Floor markings and painted lines promote social distancing and guide the flow of traffic. We have temporary or permanent floor markings that are: