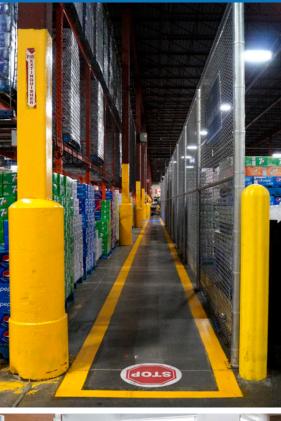

## **Floor Markings**

## Promote Social Distancing and Guide the Flow of Traffic

## Permanent or temporary solution to protect your employees and customers

Floor markings and painted lines promote social distancing and guide the flow of traffic. We have temporary or permanent floor markings that are:

## A Solution Perfect for:

- $\checkmark$  Directing customers through aisles.
- ✓ Directing workers through a workspace.
- Creating physical distancing for receptions, line ups and check-outs.

415 Ambassador Drive Mississauga, Ontario L5T 2J3 Phone: 1 (866) 601 1758 Email: sales@northerndocksystems.com Web: www.northerndocksystems.com