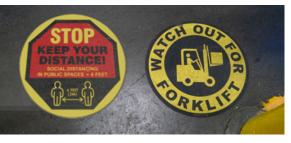

## **Floor Markings**

## Promote Social Distancing and Guide the Flow of Traffic

## Permanent or temporary solution to protect your employees and customers

Floor markings and painted lines promote social distancing and guide the flow of traffic. We have temporary or permanent floor markings that are:

- High traffic laminate which is slip-resistant.
- Chemical and scuff resistant to protect quality and visibility.
- Easy-to-apply on any smooth surface including low pile carpet.
- Glow-in-the-dark options are available.
- Standard or custom artwork with branding and messaging.
- It can be cut into custom shapes such as circles, logos, arrows etc.

## A Solution Perfect for:

- $\checkmark$  Directing customers through aisles.
- ✓ Directing workers through a workspace.
- Creating physical distancing for receptions, line ups and check-outs.

415 Ambassador Drive Mississauga, Ontario L5T 2J3 Phone: 1 (866) 601 1758 Email: sales@northerndocksystems.com Web: www.northerndocksystems.com