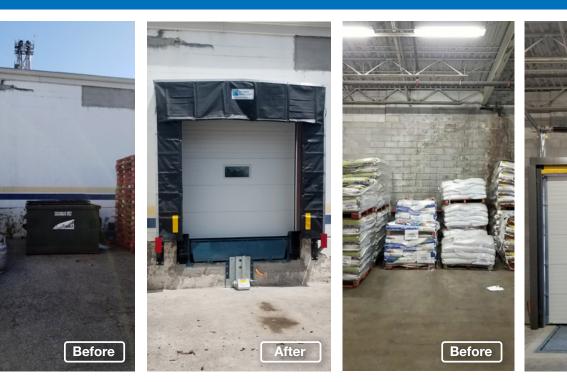

## **Project Overview**

Masterfeeds in Cavan, Ontario was looking to increase their productivity and output by adding another loading dock position to their facility.

They contacted Northern Dock Systems to create a new loading dock position to increase their operational efficiency while adhering to food facility and government safety standards. For this project we drew up the plans and installed:

- Insulated steel sectional overhead door is long-lasting and has energy-saving insulation. The optional window improves working conditions by letting in natural light.
- Photo eye for the sectional door to keep workers, products and equipment safe by preventing the door from shutting on obstructions.
- Bug screen door to let fresh air in while preventing birds, pests and all sorts of bugs from entering the facility for increased personnel and product safety.
- ALT automatic truck-lock trailer restraint to improve safety with strength, convenience and reliability.
- Heavy-duty hydraulic dock leveler provides superior strength, stability and performance for demanding applications. It comes with a standard 20 year front hinge and full-width rear hinge, 10 year structural and 5 year lifting mechanism warranties.
- Dock shelter can handle a wide variety of trailer sizes. The frame is made with sturdy galvanized tubing that will not warp, rot or twist. The optional protective steel guards provide extra protection and support.
- Steel-face dock bumpers are designed to be durable even under high use to minimize wear and tear.

# Featured Products

After

Insulated Sectional Door & Bug Screen Door