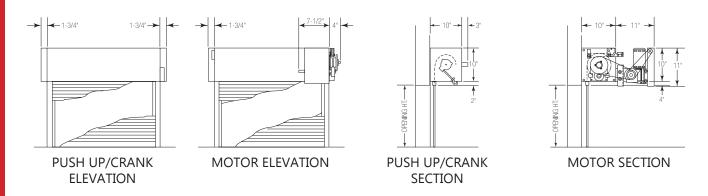

um 16ga. metal or wood stud).

Resetting is simple and can be performed by a single technician.

Reset from one side of opening, reducing testing costs.

### **Features**

2C flat slat curtain, 22ga. steel.

Corrosion resistant grey prime finish.

Oil tempered springs for higher cycle life.

1 year warranty.

3/4, 1 1/2 and 3 hour label (for installation in concrete, masonry, structural steel or gypsum board walls).

4 hour label available (for masonry applications).

Oversized labels available.

# **Options**

Push up, crank or motor operation.

Solenoid release with 30 sec time delay or 72hr battery back-up.

#### **Benefits**

Ease of installation and resetting.

Ensures years of trouble free operation.

Best value for the price.



# COUNTER FIRE DOOR DETAILS

### **TYPICAL DETAILS**



### **GUIDE DETAILS**



### **AREA CHART**