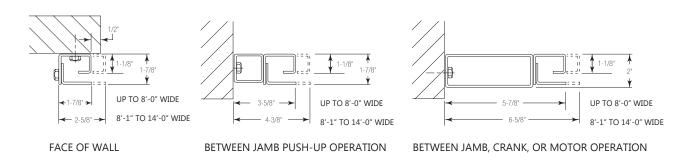

ud).

Resetting is simple and can be performed by a single technician.

Reset from one side of opening, reducing testing costs.

### **Features**

2C flat slat curtain, 22ga. steel.

Corrosion resistant grey prime finish.

Oil tempered springs for higher cycle life.

1 year warranty.

3/4, 1 1/2 and 3 hour label (for installation in concrete, masonry, structural steel or gypsum board walls).

4 hour label available (for masonry applications).

Oversized labels available.

# **Options**

Push up, crank or motor operation.

Solenoid release with 30 sec time delay or 72hr battery back-up.

#### **Benefits**

Ease of installation and resetting.

Ensures years of trouble free operation.

Best value for the price.



# COUNTER FIRE DOOR DETAILS

### **TYPICAL DETAILS**



### **GUIDE DETAILS**



### **AREA CHART**