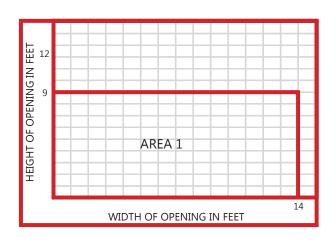

ple and can be performed by a single technician.

Reset from one side of opening, reducing testing costs.

### **Features**

2C flat slat curtain, 22ga. steel.

Corrosion resistant grey prime finish.

Oil tempered springs for higher cycle life.

1 year warranty.

3/4, 1 1/2 and 3 hour label (for installation in concrete, masonry, structural steel or gypsum board walls).

4 hour label available (for masonry applications).

Oversized labels available.

# **Options**

Push up, crank or motor operation.

Solenoid release with 30 sec time delay or 72hr battery back-up.

#### **Benefits**

Ease of installation and resetting.

Ensures years of trouble free operation.

Best value for the price.



# COUNTER FIRE DOOR DETAILS

### **TYPICAL DETAILS**



### **GUIDE DETAILS**



### **AREA CHART**