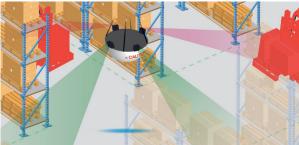

## **Project Overview**

Pepsi in Mississauga was looking for a proactive solution to help ensure the safety of their employees in high-traffic warehouse areas.

By installing the Mirror Alert Dome, they are able to provide an automated warning system for pedestrians when forklifts are approaching blind corners, doors and intersections.

Available in two sizes and multiple configurations. In addition, the sensors can be adjusted based on vehicle speed, proximity or isolated to certain areas.

Workplace safety

✓ Pedestrian safety

√ Operational efficiency