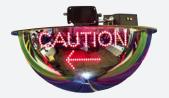

## **Project Overview**

Pepsi in Mississauga was looking for a proactive solution to help ensure the safety of their employees in high-traffic warehouse areas.

By installing the Mirror Alert Dome, they are able to provide an automated warning system for pedestrians when forklifts are approaching blind corners, doors and intersections.

The high visibility LED lighting creates an attention-grabbing visual (visible 65-70ft away) compared to traditional mirror domes.

This integrated sensor detects motion and immediately activates LED lighting on both the dome and against the floor with a bright blue spotlight.

## **Featured Products**

Mirror Alert Dome

Increases employee safety and reduces accidents by endhancing pedestrian awareness