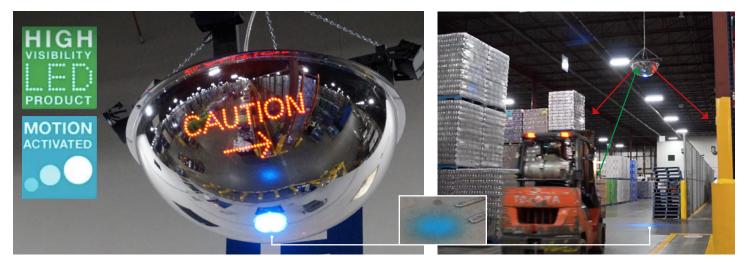

The high visibility LED lighting creates an attention-grabbing visual (visible 65-70ft away) compared to traditional mirror domes.

This integrated sensor detects motion and immediately activates LED lighting on both the dome and against the floor with a bright blue spotlight.

Available in two sizes and multiple configurations. In addition, the sensors can be adjusted based on vehicle speed, proximity or isolated to certain areas.

Workplace safety

✓ Pedestrian safety

√ Operational efficiency