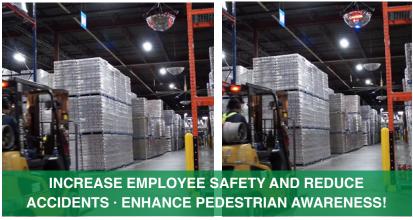

## **Featured Products**

Mirror Alert Dome

Increases employee safety and reduces accidents by endhancing pedestrian awareness