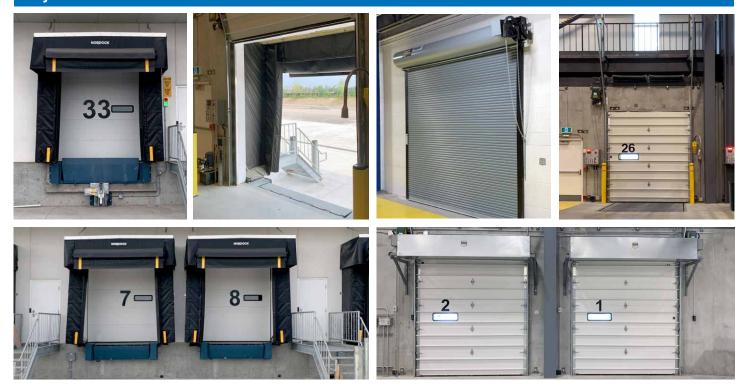

## **Project Overview**

We worked in collaboration with Toyota and Leeswood on the design and specifications for the new construction build of the loading docks and industrial doors at Toyota's new Parts Distribution Center in Bowmanville.

For this new construction project, we supplied and installed:

- Foam frame dock seals with <u>Rain-Stop canopies</u> to create the tightest seals around their trailers to prevent rain, snow, cold drafts and dust from entering their new DC.
- <u>Steel face dock bumpers</u> protect the building, dock seals, dock levelers and restraints from damage due to accidental impacts.
- <u>Steel overhead doors</u> with windows to view the outside without opening the door.
- Rolling steel fire doors to keep personnel safe in the event of a fire.
- <u>Air curtains</u> for energy savings and improve indoor comfort by keeping hot or cold air out of their distribution center.
- <u>Rotating Smart-Hook trailer restraints (AR-10K)</u> hook on the rear impact guard of their trailers to prevent trailer creep
- CombiLock surface mount wheel resistants (CL-7000) restraints wheels to improve safety in the shipping/receiving area.
- <u>Hydraulic dock levelers (NB-78-40)</u> are low maintenance, durable and dependable.
- <u>Edge mount dock levelers (EFH 72-20)</u> are perfect for tight spaces and spots with limited floor space.
- <u>Versa lights</u> illuminate all the way to the backside of 53' long trailers.
- Logi-Smart control panels provide easy push-button controls for their doors, dock levelers and restraint systems.
- ✓ Workplace productivity