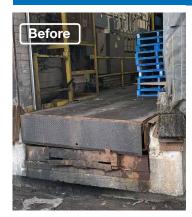

#### **Project Overview**

Our customer Far East Food Products Limited in Richmond Hill, Ontario desperately needed a new loading dock installed for their food facility. Their previous loading dock had damages around the back curb angle which caused the loading dock to not work. In addition, the concrete around the dock was heavily damaged as well. As a result, the dock bumpers almost fell off the wall and the concrete floor leading up to the dock was in poor condition.