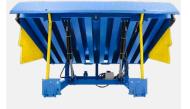

The Blue Giant 7' x 8' <u>Hydraulic Dock Leveler</u> with 30K capacity saved the day. This dock leveler is created with robotic welding and has a rust-free powdered coat finish. As a result, this makes sure that customers receive the same consistent manufactured quality and extends the lifespan of their docks. In addition, this dock leveler is heavily trusted due to its easy operation and low maintenance costs. Businesses that invest in the hydraulic dock levelers **save up to 91% on maintenance costs over 10 years, when compared to mechanical dock.** 

## Featured Products

Hydraulic Dock Leveler

6" Diameter Bollard