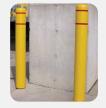

By contacting Northern Dock Systems, our Project Manager was able to source an 'in stock' loading dock and get the NDS's concrete team on site within a week to start work. The team had to repair the entire site. A new dock pit was created with new curb angles and the floor was repaired while the dock pit was created. Next, dock bumpers were removed and replaced with <u>6" bollards</u> into the ground.

The customer is extremely happy with the service and how the dock works. They liked our bollard idea so much that Far East Food Products Limited will now be removing all bumpers from their other docks and will be replacing them with bollards to avoid future damage.

## Featured Products

Hydraulic Dock Leveler

6" Diameter Bollard