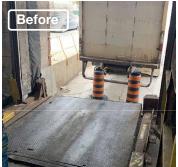

#### **Project Overview**

Our customer Far East Food Products Limited in Richmond Hill, Ontario desperately needed a new loading dock installed for their food facility. Their previous loading dock had damages around the back curb angle which caused the loading dock to not work. In addition, the concrete around the dock was heavily damaged as well. As a result, the dock bumpers almost fell off the wall and the concrete floor leading up to the dock was in poor condition.