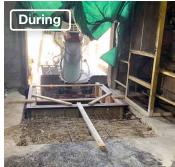

#### **Project Overview**

Our customer Far East Food Products Limited in Richmond Hill, Ontario desperately needed a new loading dock installed for their food facility. Their previous loading dock had damages around the back curb angle which caused the loading dock to not work. In addition, the concrete around the dock was heavily damaged as well. As a result, the dock bumpers almost fell off the wall and the concrete floor leading up to the dock was in poor condition.

By contacting Northern Dock Systems, our Project Manager was able to source an 'in stock' loading dock and get the NDS's concrete team on site within a week to start work. The team had to repair the entire site. A new dock pit was created with new curb angles and the floor was repaired while the dock pit was created. Next, dock bumpers were removed and replaced with <u>6" bollards</u> into the ground.