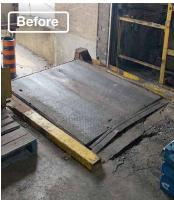

#### **Project Overview**

Our customer Far East Food Products Limited in Richmond Hill, Ontario desperately needed a new loading dock installed for their food facility. Their previous loading dock had damages around the back curb angle which caused the loading dock to not work. In addition, the concrete around the dock was heavily damaged as well. As a result, the dock bumpers almost fell off the wall and the concrete floor leading up to the dock was in poor condition.