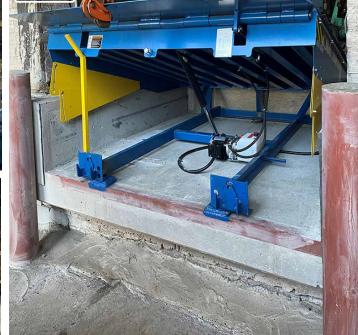

By contacting Northern Dock Systems, our Project Manager was able to source an 'in stock' loading dock and get the NDS's concrete team on site within a week to start work. The team had to repair the entire site. A new dock pit was created with new curb angles and the floor was repaired while the dock pit was created. Next, dock bumpers were removed and replaced with <u>6" bollards</u> into the ground.

The Blue Giant 7' x 8' <u>Hydraulic Dock Leveler</u> with 30K capacity saved the day. This dock leveler is created with robotic welding and has a rust-free powdered coat finish. As a result, this makes sure that customers receive the same consistent manufactured quality and extends the lifespan of their docks. In addition, this dock leveler is heavily trusted due to its easy operation and low maintenance costs. Businesses that invest in the hydraulic dock levelers **save up to 91% on maintenance costs over 10 years, when compared to mechanical dock.** 