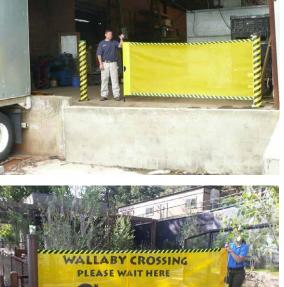

# **DOCK-ALERT Retractable Safety Barrier**

Temporarily Limit Access with Highly Visual Barrier

# How DOCK-ALERT meets your needs Highly visible. Catches workers' attention Easy for one person to operate

- Quickly extend and retract
- Built for industrial use
- Many uses outside of industrial
- Air-thru mesh for outside exposure

#### **Specs**

- Yellow 6" PVC round housing, 59"h
- BE ALERT FALL NOT Black/Yellow Decal
- Reinforced with steel shin plate
- Steel base plate, 10" x 10"
- Yellow air-thru mesh panel, sewn-on black/yellow hash/slash marks top/bottom both sides
- Standard size: 4′ x 10′L w/8″ sweep, 56″ h
- Receiving Hooks, 6 styles
- Bollard mount bracket
- Slotted bolt holes for easy installation

#### A Solution Perfect for:

- ✓ Plants, Factories, Warehouses
- ✓ Loading docks
- ✓ Garages

Mississauga, ON Cambridge, ON | Ottawa, ON Calgary, AB | Surrey, BC

- ✓ Ground level roll-up doors
- ✓ Section off machinery
- ✓ Close off aisle access