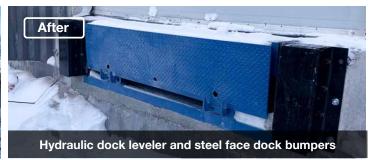

They contacted Northern Dock Systems to get their loading docks upgraded for their new tenants. First, the old dock levelers were removed, and a new concrete pit was poured to repair the damage that had been done by the previous tenants. Then, new Blue Giant Hydraulic Dock Levelers were installed. These hydraulic dock levelers are easy to use and will be able to keep up with the new tenant's entertainment business where they need to do a lot of loading and unloading for events.

Next in order to protect the new dock levelers and concrete, new Steel Face Dock Bumpers and Blue Giant Head Curtain Dock Seals were added. Steel face dock bumpers are the perfect solution for high-traffic areas. Head curtain dock seals work with dock bumpers to protect the building from impacts from trucks. In addition, they will create a seal around the trailer of the truck to prevent cold air, rain, snow and contaminants from getting into the building.