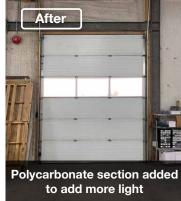

Finally, we serviced their sectional overhead doors. Any damaged door panels, hinges, rollers and/or weather seal were replaced. Finally in order to let in natural light into the loading dock area, some doors had their 4th section removed and replaced with a polycarbonate section. As a result, the inside loading dock area is more pleasant and safer to work in because it is brighter to make everything more visible.