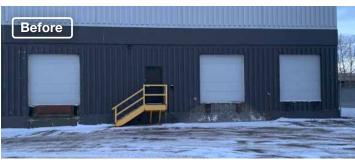

## **Project Overview**

Anthem Properties had a property in Calgary whose loading docks needed to be upgraded for their new tenant. The old dock levelers had rusted and needed to be replaced. Furthermore, there were no dock seals and the laminated dock bumpers had worn down. As a result, the concrete around the loading dock had been damaged because there was no more protection against backing up trucks.

They contacted Northern Dock Systems to get their loading docks upgraded for their new tenants. First, the old dock levelers were removed, and a new concrete pit was poured to repair the damage that had been done by the previous tenants. Then, new Blue Giant Hydraulic Dock Levelers were installed. These hydraulic dock levelers are easy to use and will be able to keep up with the new tenant's entertainment business where they need to do a lot of loading and unloading for events.