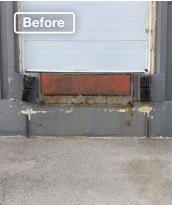

## **Project Overview**

Anthem Properties had a property in Calgary whose loading docks needed to be upgraded for their new tenant. The old dock levelers had rusted and needed to be replaced. Furthermore, there were no dock seals and the laminated dock bumpers had worn down. As a result, the concrete around the loading dock had been damaged because there was no more protection against backing up trucks.

Next in order to protect the new dock levelers and concrete, new Steel Face Dock Bumpers and Blue Giant Head Curtain Dock Seals were added. Steel face dock bumpers are the perfect solution for high-traffic areas. Head curtain dock seals work with dock bumpers to protect the building from impacts from trucks. In addition, they will create a seal around the trailer of the truck to prevent cold air, rain, snow and contaminants from getting into the building.