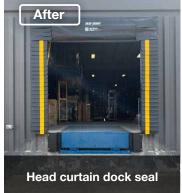

Next in order to protect the new dock levelers and concrete, new Steel Face Dock Bumpers and Blue Giant Head Curtain Dock Seals were added. Steel face dock bumpers are the perfect solution for high-traffic areas. Head curtain dock seals work with dock bumpers to protect the building from impacts from trucks. In addition, they will create a seal around the trailer of the truck to prevent cold air, rain, snow and contaminants from getting into the building.