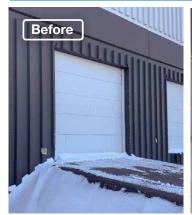

## **Project Overview**

Anthem Properties had a property in Calgary whose loading docks needed to be upgraded for their new tenant. The old dock levelers had rusted and needed to be replaced. Furthermore, there were no dock seals and the laminated dock bumpers had worn down. As a result, the concrete around the loading dock had been damaged because there was no more protection against backing up trucks.

Finally, we serviced their sectional overhead doors. Any damaged door panels, hinges, rollers and/or weather seal were replaced. Finally in order to let in natural light into the loading dock area, some doors had their 4th section removed and replaced with a polycarbonate section. As a result, the inside loading dock area is more pleasant and safer to work in because it is brighter to make everything more visible.