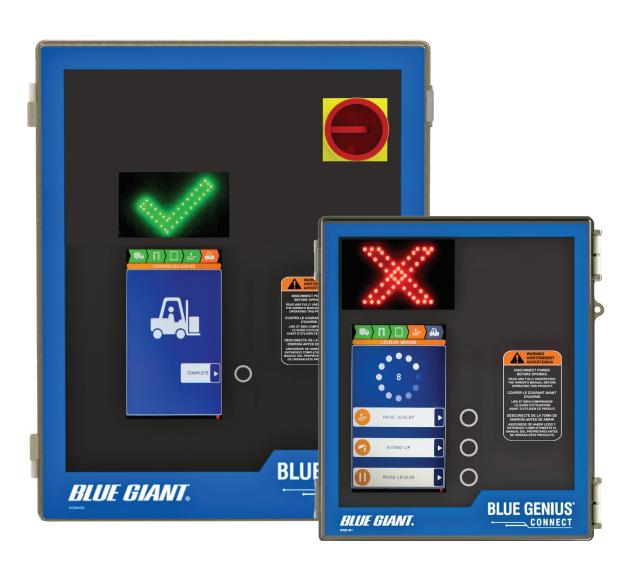

# BLUE GENIUS® CONNECT

BLUE GENIUS® CONTROLS

Intuitive Controls for Intelligent Dock Management

The Blue Genius® Connect control panel revolutionizes dock operations with its innovative user interface, featuring the largest LCD screen on the market and a color-coded progress bar for effortless guidance. The Blue Genius® Connect's intuitive design improves efficiency and streamlines operations for a smarter, safer, and more productive loading dock.

#### **PRODUCT FEATURES**

A High-Resolution 7" LCD Screen

High-visibility display offers clear information even in low-light conditions, enhancing user experience and productivity while reducing eye strain. H Modular Printed Circuit Board System

D Color-Coded Progress Bar

Visual symbols combined with text create an intuitive, user-friendly interface that simplifies complex processes, making it accessible for users of all experience levels.

K Real-Time Dock Status and Alerts

Shuts off power to the control panel in preparation for service or maintenance.

Blue Genius® Connect Plus model shown.

#### **Available in Standard Industry Voltages**

1PH / 115V - 240V / 50-60HZ

3PH / 208V - 600V / 50-60HZ

Blue Genius® Connect and Blue Genius® Connect Plus offer identical functionality, with the Blue Genius® Connect Plus having a Rotary Power Disconnect to shut off power to the panel, and an internal Step-Down Transformer to allow for the flexibility of operating multiple voltages at the same time.