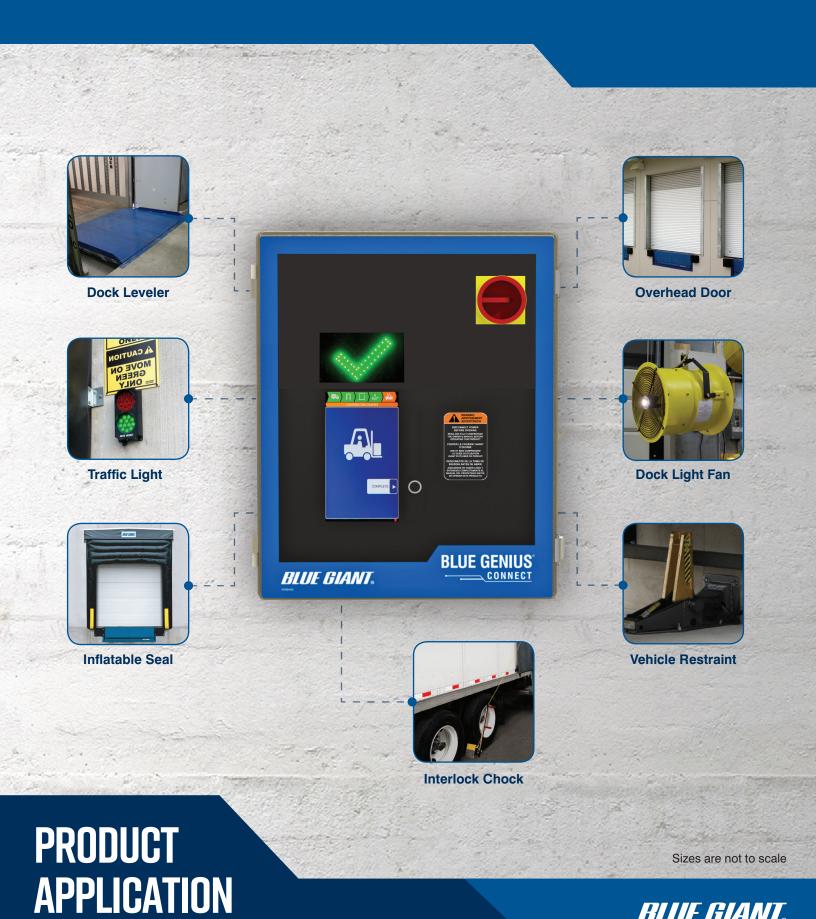

### ADAPTABLE AND EXPANDABLE

The programmable microcontroller system enables the addition of new equipment without replacing the control panel.