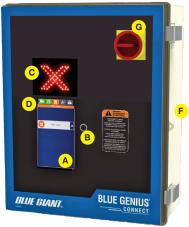

#### **PRODUCT FEATURES**

A High-Resolution 7" LCD Screen

High-visibility display offers clear information even in low-light conditions, enhancing user experience and productivity while reducing eye strain. H Modular Printed Circuit Board System

A compact, modular system that integrates advanced functions with pluggable cables and terminals for simplified installation.

B Back-Lit Capacitive Soft Touch Controls

Soft touch controls enable easy operation, even while wearing gloves. Back-lighting ensures clear visibility in all lighting conditions.

Auto-Configuration with EasyConnect™

Automatically configures powered dock equipment upon module connection, simplifying installation and reducing time, labor, and the potential for errors.

C TPI (Transfer Proceed Indicator)

Provides clear visual signals for dock attendants, forklift operators, and other personnel, to know when it is safe for loading and unloading.

J Self-Diagnostic System

Actively monitors dock equipment, detecting conditions in real-time. Offers step-by-step corrective action guidance to minimize down-time and keep operations running smoothly.

D Color-Coded Progress Bar

Visual symbols combined with text create an intuitive, user-friendly interface that simplifies complex processes, making it accessible for users of all experience levels.

K Real-Time Dock Status and Alerts

Monitor loading dock operations in real-time with instant audio and visual alerts for unsafe conditions.

E Fully Programmable Microcontroller System

Allows for easy upgrades and customization, ensuring adaptability to various powered equipment and future needs.

F NEMA4X/IP65 Rated Polycarbonate Enclosure

Protective enclosure shields internal components from accidental impacts, dust, water, and corrosion, for enhanced safety even in washdown environments.

G Rotary Power Disconnect

Shuts off power to the control panel in preparation for service or maintenance.

Blue Genius® Connect Plus model shown.